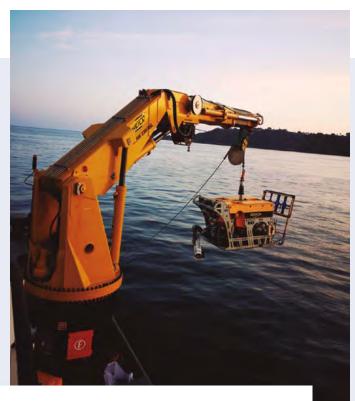

Tecnoambiente provides post-construction surveys and inspection of underwater assets by ROVs or divers including the following services:

- ➤ Post-lay surveys of export cables, inter-arrays, etc.
- Support during cable installation and protection.
- Underwater positioning during construction.
- Inspection of jackets, cables, anchors, etc.
- Post-construction seabed mapping.
- → GIS and CAD support.