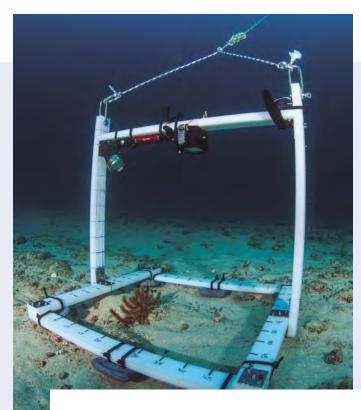

- Geotechnical Site Characterization for the design of structures and routs by sampling and laboratory tests, CPT tests, thermal resistivity tests and surveys in landing areas (HDDs investigations) etc.
- ➤ Environmental assessments, including benthic biological mapping and geochemical analysis.
- Geomorphology and seabed items detection providing high-resolution bathymetries and data acquisition with the side-scan sonar.
- Cross-sections and charts including geotechnical layers and buried elements with the interpretation of the sub-bottom profiler and magnetometer data.
- ➤ UXO, including survey and target identification tasks with divers or ROV.
- Oceanographic / meteorological monitoring, including data acquisition of currents, waves and wind.