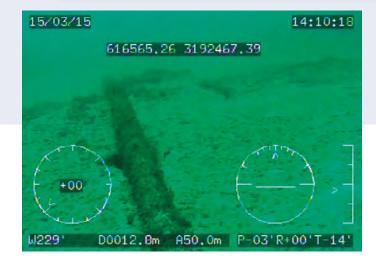

- Geotechnical Site Characterization for the design of structures and routs by sampling and laboratory tests, CPT tests, thermal resistivity tests and surveys in landing areas (HDDs investigations) etc.
- ➤ Environmental assessments, including benthic biological mapping and geochemical analysis.
- Geomorphology and seabed items detection providing high-resolution bathymetries and data acquisition with the side-scan sonar.
- Cross-sections and charts including geotechnical layers and buried elements with the interpretation of the sub-bottom profiler and magnetometer data.
- ➤ UXO, including survey and target identification tasks with divers or ROV.
- Oceanographic / meteorological monitoring, including data acquisition of currents, waves and wind.

Tecnoambiente provides post-construction surveys and inspection of underwater assets by ROVs or divers including the following services:

- ➤ Post-lay surveys of export cables, inter-arrays, etc.
- Support during cable installation and protection.
- Underwater positioning during construction.
- Inspection of jackets, cables, anchors, etc.
- Post-construction seabed mapping.
- → GIS and CAD support.