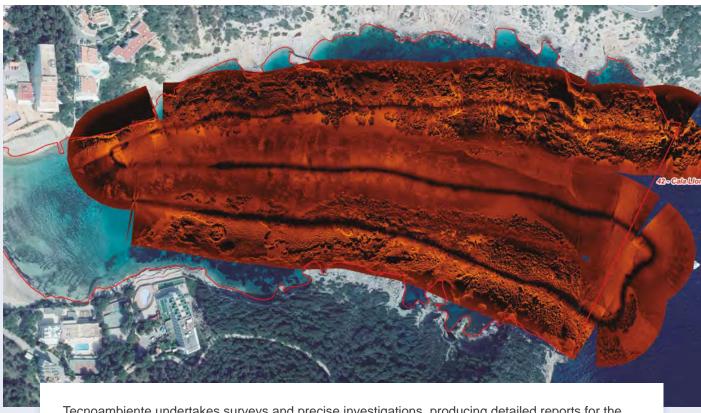

## DESIGN - ENGINEERING SURVEYS

Tecnoambiente undertakes surveys and precise investigations, producing detailed reports for the planning, design and construction of offshore facilities, export cable route, interarrays etc., including:

- Geotechnical Site Characterization for the design of structures and routs by sampling and laboratory tests, CPT tests, thermal resistivity tests and surveys in landing areas (HDDs investigations) etc.
- ➤ Environmental assessments, including benthic biological mapping and geochemical analysis.
- Geomorphology and seabed items detection providing high-resolution bathymetries and data acquisition with the side-scan sonar.
- Cross-sections and charts including geotechnical layers and buried elements with the interpretation of the sub-bottom profiler and magnetometer data.
- ➤ UXO, including survey and target identification tasks with divers or ROV.
- Oceanographic / meteorological monitoring, including data acquisition of currents, waves and wind.