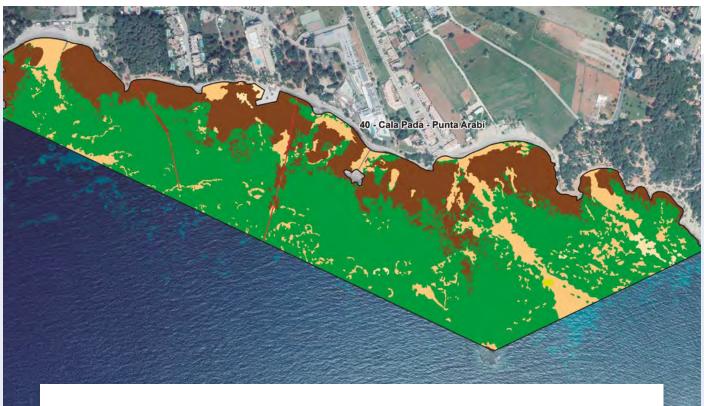

- Geotechnical Site Characterization for the design of structures and routs by sampling and laboratory tests, CPT tests, thermal resistivity tests and surveys in landing areas (HDDs investigations) etc.
- ➤ Environmental assessments, including benthic biological mapping and geochemical analysis.
- Geomorphology and seabed items detection providing high-resolution bathymetries and data acquisition with the side-scan sonar.
- Cross-sections and charts including geotechnical layers and buried elements with the interpretation of the sub-bottom profiler and magnetometer data.
- ➤ UXO, including survey and target identification tasks with divers or ROV.
- Oceanographic / meteorological monitoring, including data acquisition of currents, waves and wind.