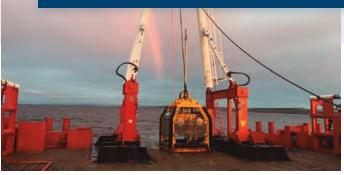

Tecnoambiente provides post-construction surveys and inspection of underwater assets by ROVs or divers including the following services:

- ➤ Post-lay surveys of export cables, inter-arrays, etc.
- Support during cable installation and protection.
- Underwater positioning during construction.
- Inspection of jackets, cables, anchors, etc.
- Post-construction seabed mapping.
- → GIS and CAD support.