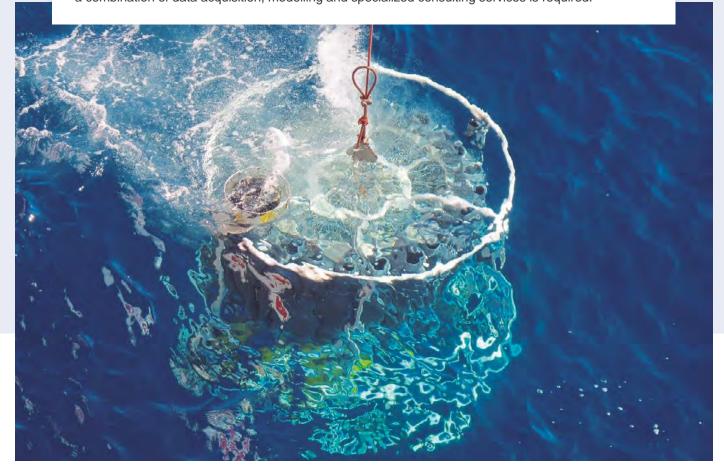

# DESKTOP STUDY AND ENVIRONMENTAL IMPACT ASSESSMENT

By gathering existing data from selected sources, including a detailed oceanographic campaign, Tecnoambiente provides an overview of risks and limitations related to the project area in which the turbines, the substations, and the route of the export cable to the onshore connection will be installed. Tecnoambiente works with developers and operators in the EIA with the administration, with the provision of accurate and complete environmental studies, providing a comprehensive solution where a combination of data acquisition, modelling and specialized consulting services is required.