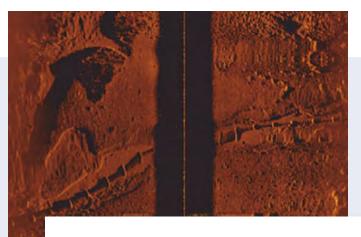

### PRE-LAY AND CABLE LAY SURVEYS

A sufficiently detailed marine route survey is one of the most critical tasks during the planning and preparation of a submarine cable, performed with hydrographic, geophysical and geotechnical equipment and complemented by video inspections to verify the seabed conditions prior to cable installation. Technoambiente provides as well the post-lay surveys and inspections to verify the position and condition of the cable after the installation and protection tasks. Technoambiente services include:

- Geophysical and geotechnical survey in the selected routes, including landfalls and nearshore areas.
- UXO Survey and target identification with ROV or divers.
- ➤ Geotechnical site investigation in landfalls (HDD projects).
- ➤ A detailed survey for existing cable crossings.
- ➤ Post-lay surveys and inspections.
- ➤ BAS and CBRAs.