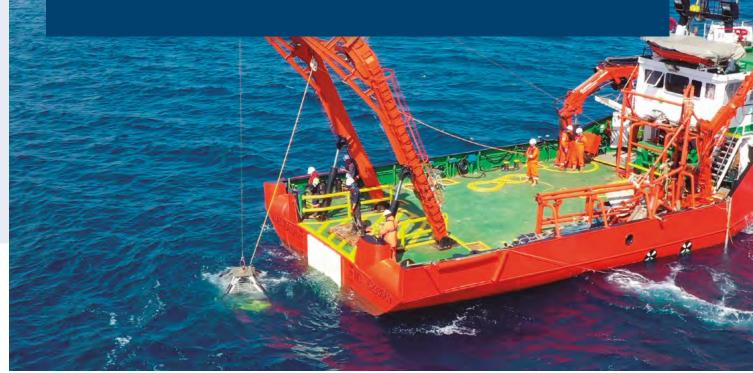

### PRE-LAY AND CABLE LAY SURVEYS

A sufficiently detailed marine route survey is one of the most critical tasks during the planning and preparation of a submarine cable, performed with hydrographic, geophysical and geotechnical equipment and complemented by video inspections to verify the seabed conditions prior to cable installation. Technoambiente provides as well the post-lay surveys and inspections to verify the position and condition of the cable after the installation and protection tasks. Technoambiente services include:

- Geophysical and geotechnical survey in the selected routes, including landfalls and nearshore areas.
- UXO Survey and target identification with ROV or divers.
- ➤ Geotechnical site investigation in landfalls (HDD projects).
- ➤ A detailed survey for existing cable crossings.
- ➤ Post-lay surveys and inspections.
- ➤ BAS and CBRAs.

## CABLE INSPECTIONS - MAINTENANCE

Tecnoambiente provides post-construction surveys and inspection by ROVs or divers including the following services:

- ∼ Support in case of cable failures in different scenarios (shallow/deep).
- Asset integrity inspections: dirvers, ROV and AUV.
- Repair and post-repair EMP.
- → Decommissioning support.
- ~ Failure prevention.