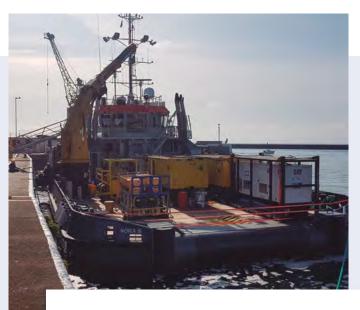

### PRE-LAY AND CABLE LAY SURVEYS

A sufficiently detailed marine route survey is one of the most critical tasks during the planning and preparation of a submarine cable, performed with hydrographic, geophysical and geotechnical equipment and complemented by video inspections to verify the seabed conditions prior to cable installation. Technoambiente provides as well the post-lay surveys and inspections to verify the position and condition of the cable after the installation and protection tasks. Technoambiente services include:

- Geophysical and geotechnical survey in the selected routes, including landfalls and nearshore areas.
- UXO Survey and target identification with ROV or divers.
- ➤ Geotechnical site investigation in landfalls (HDD projects).
- ➤ A detailed survey for existing cable crossings.
- ➤ Post-lay surveys and inspections.
- ➤ BAS and CBRAs.