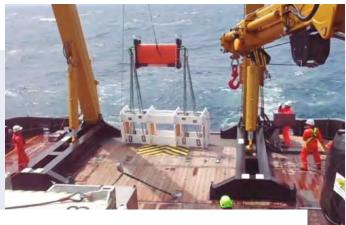

### PRE-LAY AND CABLE LAY SURVEYS

A sufficiently detailed marine route survey is one of the most critical tasks during the planning and preparation of a submarine cable, performed with hydrographic, geophysical and geotechnical equipment and complemented by video inspections to verify the seabed conditions prior to cable installation. Technoambiente provides as well the post-lay surveys and inspections to verify the position and condition of the cable after the installation and protection tasks. Technoambiente services include:

- Geophysical and geotechnical survey in the selected routes, including landfalls and nearshore areas.
- UXO Survey and target identification with ROV or divers.
- ➤ Geotechnical site investigation in landfalls (HDD projects).
- ➤ A detailed survey for existing cable crossings.
- ➤ Post-lay surveys and inspections.
- ➤ BAS and CBRAs.

## CABLE INSPECTIONS - MAINTENANCE

Tecnoambiente provides post-construction surveys and inspection by ROVs or divers including the following services:

- ∼ Support in case of cable failures in different scenarios (shallow/deep).
- Asset integrity inspections: dirvers, ROV and AUV.
- Repair and post-repair EMP.
- → Decommissioning support.
- ~ Failure prevention.