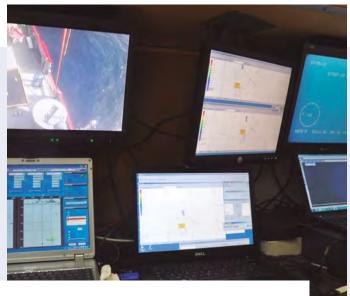

### PRE-LAY AND CABLE LAY SURVEYS

A sufficiently detailed marine route survey is one of the most critical tasks during the planning and preparation of a submarine cable, performed with hydrographic, geophysical and geotechnical equipment and complemented by video inspections to verify the seabed conditions prior to cable installation. Technoambiente provides as well the post-lay surveys and inspections to verify the position and condition of the cable after the installation and protection tasks. Technoambiente services include:

- Geophysical and geotechnical survey in the selected routes, including landfalls and nearshore areas.
- UXO Survey and target identification with ROV or divers.
- ➤ Geotechnical site investigation in landfalls (HDD projects).
- ➤ A detailed survey for existing cable crossings.
- ➤ Post-lay surveys and inspections.
- ➤ BAS and CBRAs.