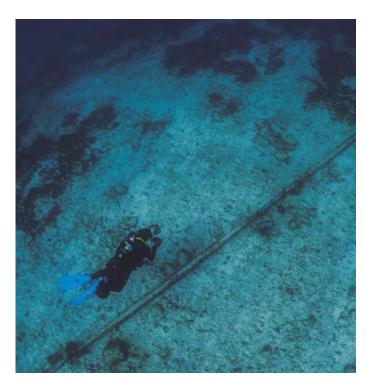

### PRE-LAY AND CABLE LAY SURVEYS

A sufficiently detailed marine route survey is one of the most critical tasks during the planning and preparation of a submarine cable, performed with hydrographic, geophysical and geotechnical equipment and complemented by video inspections to verify the seabed conditions prior to cable installation. Technoambiente provides as well the post-lay surveys and inspections to verify the position and condition of the cable after the installation and protection tasks. Technoambiente services include:

- Geophysical and geotechnical survey in the selected routes, including landfalls and nearshore areas.
- UXO Survey and target identification with ROV or divers.
- ➤ Geotechnical site investigation in landfalls (HDD projects).
- ➤ A detailed survey for existing cable crossings.
- ➤ Post-lay surveys and inspections.
- ➤ BAS and CBRAs.