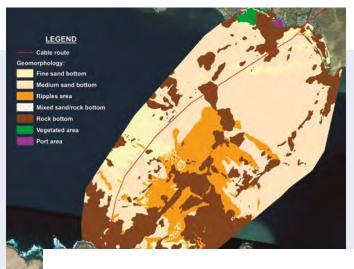

### PRE-LAY AND CABLE LAY SURVEYS

A sufficiently detailed marine route survey is one of the most critical tasks during the planning and preparation of a submarine cable, performed with hydrographic, geophysical and geotechnical equipment and complemented by video inspections to verify the seabed conditions prior to cable installation. Technoambiente provides as well the post-lay surveys and inspections to verify the position and condition of the cable after the installation and protection tasks. Technoambiente services include:

- Geophysical and geotechnical survey in the selected routes, including landfalls and nearshore areas.
- UXO Survey and target identification with ROV or divers.
- ➤ Geotechnical site investigation in landfalls (HDD projects).
- ➤ A detailed survey for existing cable crossings.
- ➤ Post-lay surveys and inspections.
- ➤ BAS and CBRAs.