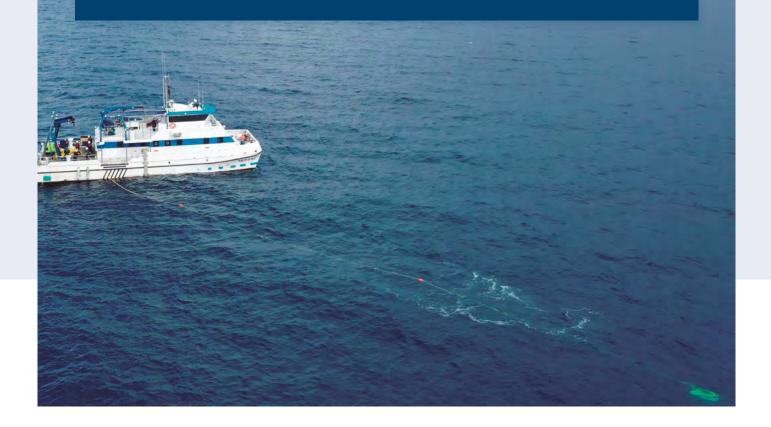

### PRE-LAY AND CABLE LAY SURVEYS

A sufficiently detailed marine route survey is one of the most critical tasks during the planning and preparation of a submarine cable, performed with hydrographic, geophysical and geotechnical equipment and complemented by video inspections to verify the seabed conditions prior to cable installation. Technoambiente provides as well the post-lay surveys and inspections to verify the position and condition of the cable after the installation and protection tasks. Technoambiente services include:

- Geophysical and geotechnical survey in the selected routes, including landfalls and nearshore areas.
- UXO Survey and target identification with ROV or divers.
- ➤ Geotechnical site investigation in landfalls (HDD projects).
- ➤ A detailed survey for existing cable crossings.
- ➤ Post-lay surveys and inspections.
- ➤ BAS and CBRAs.